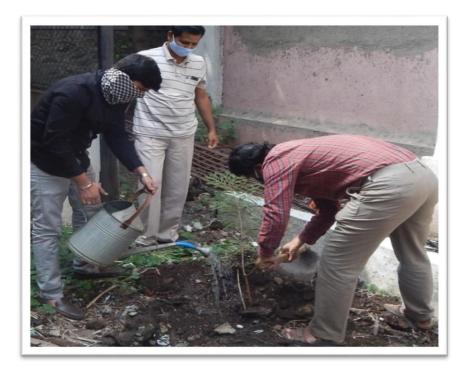

#### III)Plantation Program on Kanifnath Fort:

#### Report of Program on Tree Plantation Program

22th July is celebrated as "Program on tree plantation program". The Program on Tree plantation program was hosted by Prof. Shital D. Sonawane and Dr Sachin S. Bharadwaj(Director).

The staff members of Mahatma Phule Institute of Management & Computer studies and Students were involved and participated in making this program a success.

Tree plantation is one of the effective remedial measures to control the air pollution and noise pollution. It also causes aesthetics improvement of the area as well as sustains and supports the biosphere.

Tree plantation program had conducted on 30/07/2022 between 11:00 am & 3:00 p.m at Kanifnath Pune. Intention of this activity was to make students aware about plantation of trees. Around 60 participants including staff, Director and students were registered for this program.