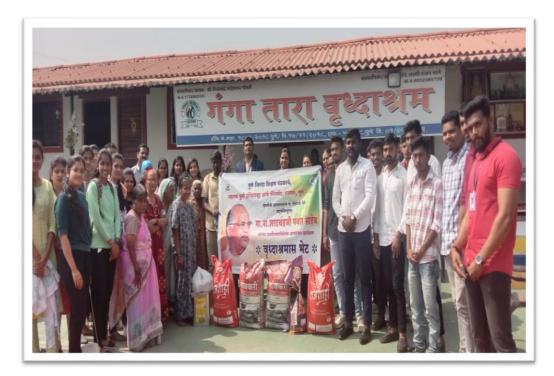

#### **Activity Photo of Visit to vruddhshram:**

Activity: Visit To Vruddhshram

Organised By: Mahatma Phule Institute of management And computer Studies, Hadapsar, pune

Location: Gangatara Vruddhshram, Pune

**Number Of Participants: 45** 

Our Institute visited to Gangatara Vruddhshram on 31<sup>st</sup> January 2023 along with MBA I,MBA II Year Students And All Staff. Institute Contributed daily essentials And grocery items to Gangatara vruddhshram.