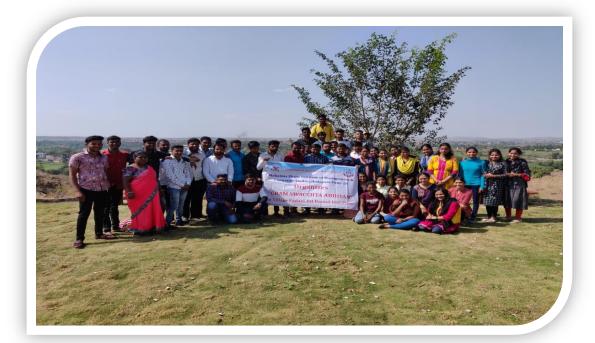

#### I)Gram Swachta Abhiyan at padvi college:

16<sup>th</sup> January 2020 Date:

MBA Ist & IInd Year Students Class:

Venue: Village - Padvi, Tal - Daund, Dist - Pune

"We the present generation, have the responsibility to act as a trustee of the rich natural wealth for the future generations. The issue is not merely about climate change, it is about climate justice"

On Thursday, the 16<sup>th</sup> January 2020, our Management Institute comprising Students, Professors and Staff organised a social activity - 'Gram Swachhata Abhiyan & Vriksh Sanvardhan' drive at a remote village Padvi which is almost 60 Km away from Hadapsar.

We were totally enthralled and felt fortunate enough to be part of Bazaar, at least for few moment.

We all further approached to a hillock in proximity, popularly known as 'Aaiche Ban'. It was told that earlier the area was completely barren, however, in June 2019 the plantation drive was undertaken by volunteers. Now, the area was looking fully covered with planted saplings. Our team carried out **Shramdan** including cleanliness, maintenance and watering of plants for an hour or so. The efforts put in by each one of us was giving a deep sense of satisfaction with a complimentary assurance that the future is bright. We all had a quick lunch brought along by each one of us and were further guided to the next site which was approximately 3 Km away.

We were briefed that the site is named as 'Sahyadri Vanrai' which has been recently developed with relentless efforts in coordination with 'Ek Mitra Ek Vriksh', an NGO, a eco-friendly organization. Shri Prashant Mutha, a volunteer of NGO was present at site with his staff who guided us about the work to be executed. The entire team joined hands together and laid drip pipes, fixed the available number of tree guards and maintained plants. The plants were watered