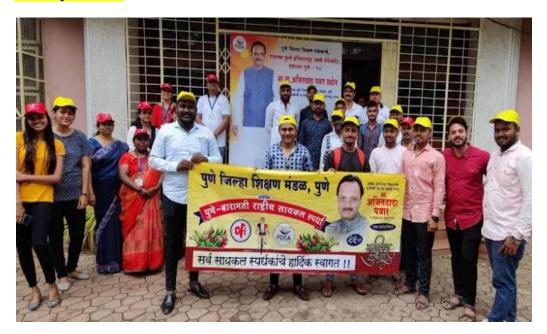

#### V)Cycle Rally:

#### Notice

Pune District Education Association's

Mahatma Phule Institute of Management and computer studies

Hadapsar ,Pune-411028

Program on cycle Rally

Outward No:2022-23/147A

Date: 21/07/2022

#### Notice

This is to inform all staff, all MBAI and MBAII students that college will organize "Cycle rally Program" on occasion of **Birthday of Hon. Ajitdada Pawar** on Wednesday 21st july 2022 between 10:00a.m &1:00 p.m

All staff, MBA I and MBA II Students must attend this Health Activity.

Prof. Shital Sonawane

Prof. Dhresh More

Prof Ashwini Walhekar

Activity Coordinator

NACC Coordinator

IQAC Coordinator

Prof. Madhuri Bhise

Prof Rajendra Sathe

Activity Coordinator

MBA II Coordinator

Dr. Sachin Bharadwaj

Director

DIRECTOR

Mahatma Phule Institute (C.M.S. & R.) Hadapsar, Pune- 411 028

#### **Activity Photos:**