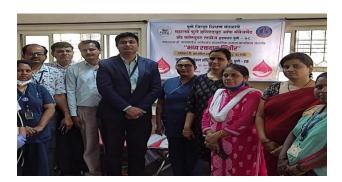

#### **Report of Activity:**

#### Mahatma Phule Institute of Management & Computer Studies

#### Hadapsar, Punc-28

#### Report of Blood donation Camp

Blood donation camp was hosted by Prof.Sonawane Shital D., Prof.Bhise Madhuri and Director in charge Dr. Sachin S. Bharadwaj made the concluding remarks. The Institute had organized Blood donation Camp on 9/4/2022 between 11:00a.m & 12:00p.m at seminar Hall of Mahatma Phule Institute of Management.

The staff members and students of Mahatma Phule Institute of Management and Computer studies were involved and participated in making the program a success.

Organisation conduct blood donation camp because many people/patients have conditions like thalassemia, cancer.

Intention of activity was to make students aware about importance of blood donation. Around 35 participants including staff, Director and students were registered for Blood donation camp. Program on Blood donation Camp.