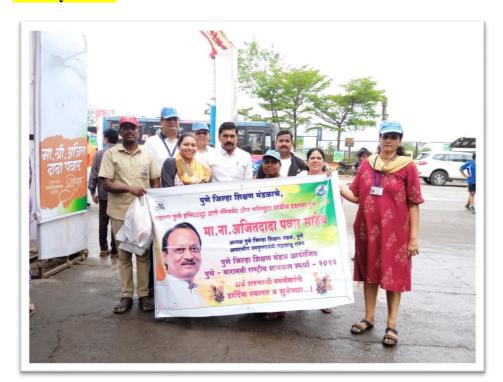

#### **Activity Photo:**

#### I)Cycle rally:

#### Cycle rally Program

MPI/2022-23/13 1 A

Date-21/07/2023

This is to inform all the staff, MBA I and MBA II students that our institute will organize Cycle rally Program on occasion of Hon. Ajitdada Pawar 's birthday on 22/07/2023 between 11:00 a.m. & 12:00 p.m at Hadapsar ,Pune.

Intention of this activity is to make students, staff aware about the program. All staff, MBA I and MBA II Students must attend this Activity.

Prof. Shital Sonawane

Shital

Prof. Madhuri Bhise

Prof.Ashwini Walhekar