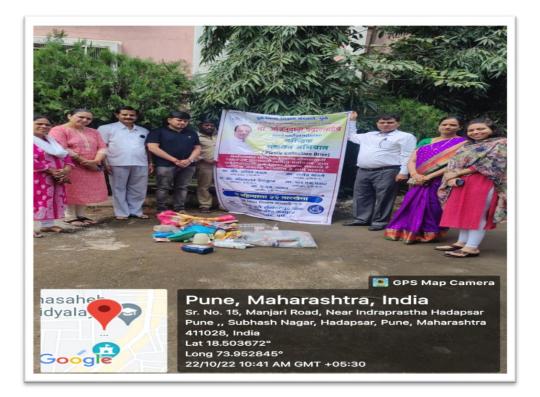

#### II)Lokshahi Pandharwada:

Mahatma Phule Institute of Management and computer studies
Hadapsar ,Pune-411028

Program on Lokshahi Pandharwada

MP1/2022-23/341B

Date:25/1/2023

### Program on Lokshahi Pandharwada

The Program on Lokshahi Pandharwada were hosted by Prof. Shital D.Sonawane, Prof. Madhuri Bhise and Dr Sachin S. Bharadwaj (Director).

The staff members of Mahatma Phule Institute of Management & Computer studies and Students were involved and participated in making the program a success in Management and computer studies Hadpsar, Pune-28. The Program on Lokshahi Pandharwada had conducted on 26/1/2023 between 11:00 a.m & 12:00 p.m.at seminar hall of Mahatma Phule Institute of Management, Pune-28

Intention of activity was to make students aware about Lokshahi Pandharwada. Around 40 participants including staff, Director and students were registered for program on lokshahi Pandharwada.

Prof.Shital Sonawane

#### **Activity Photos Of Lokshahi Pandharwada:**

Tel.: (020) 26993020, 26992611 E-mail: directorpdeampim@gmail.com Web: pdeampim.edu.in

PUN Code - IMMP010720 DTE Code - MB6107 AISHE Code : C - 41697

Activity: Lokshahi Pandharwada

Organised By: Mahatma Phule institute MBA I And MBA II Year Student.

**Location :**College Campus

**Number of participants: 40** 

Institute Concluded Lokshahi Pandharwada Program on 10<sup>th</sup> February in college campus. As this activity's main motto is to spread awareness about democracy and its importance.MBA I and MBA II Year students participated in campus rally, street Play And Slogans were given in the form of poster. The important message were given by this activity was importance of voting to build strong democracy.