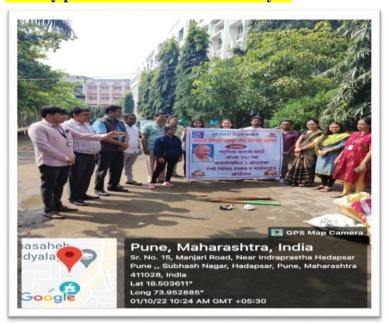

#### Report on Swachh Bharat Abhiyan

Name of Event: Swachha Bhant Abhiyan

Name of Event President: Dr. Sachin S. Bhamdwaj Director of Mahatma Phole Institute of

Management and computer studies, Pune

Name of Guests: HOD, MBA Department

Name of Coordinator: Prof.Shital D. Sonawane

Participants: Teaching, Non-Teaching Staff and Students.

Date: 03/10/2022

Event Report: The Institute had organized Program on Swachha Bharat Abhiyan on 2/10/2022between 11:00z.m. & 12:00p.m at Campus of college.

The Swatchha bharat abbiyan has been announced by Hon, Prime Minister Shri. Navendra Modi. Our volunteers accepted the appeal of our Prime Minister and conducted Swatchha Bharat Abbiyan in and outside of our campus on the occasion birth anniversary of Mahatma Gandhi i.e. October 02, 2022. The volunteers have taken an imitative along with all departments and it has been successfully conducted. Under Swatchha Bharat Abbiyan the volunteers cleaned till the campus and collected the garbage at one location. The collected garbage was handed over to the corporation garbage vehicle.

All students gave overwhelming response to this drive. All teaching and non teaching staff and students from MBA I and MBA II have participated 69 in the cleaning mission.

Prof. Shital D. Sonawane

Activity coordinates