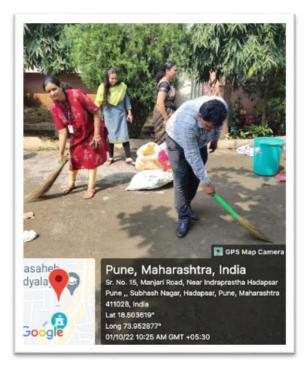

#### Report on Swachh Bharat Abhiyan

Name of Event: Swachha Bhant Abhiyan

Name of Event President: Dr. Sachin S. Bhamdwaj Director of Mahatma Phole Institute of

Management and computer studies, Pune

Name of Guests: HOD, MBA Department

Name of Coordinator: Prof.Shital D. Sonawane

Participants: Teaching, Non-Teaching Staff and Students.

Date: 03/10/2022

Event Report: The Institute had organized Program on Swachha Bharat Abhiyan on 2/10/2022between 11:00z.m. & 12:00p.m at Campus of college.

The Swatchha bharat abbiyan has been announced by Hon, Prime Minister Shri. Navendra Modi. Our volunteers accepted the appeal of our Prime Minister and conducted Swatchha Bharat Abbiyan in and outside of our campus on the occasion birth anniversary of Mahatma Gandhi i.e. October 02, 2022. The volunteers have taken an imitative along with all departments and it has been successfully conducted. Under Swatchha Bharat Abbiyan the volunteers cleaned till the campus and collected the garbage at one location. The collected garbage was handed over to the corporation garbage vehicle.

All students gave overwhelming response to this drive. All teaching and non teaching staff and students from MBA I and MBA II have participated 69 in the cleaning mission.

Prof. Shital D. Sonawane

Activity coordinates