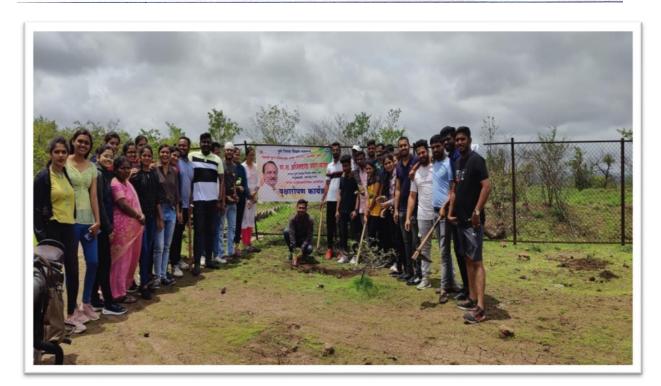

#### III)Plantation Program on Kanifnath Fort:

#### Tree plantation program

MPU 156 A/22-23

Date-29/07/2022

This is to inform all the staff, MBA I and MBA II students that our institute will organize **Tree plantation program** on 30/07/2022 between 11:00 am & 3:00 p.m at Kanifnath Pune.

#### Report of Program on Tree Plantation Program

22th July is celebrated as "Program on tree plantation program". The Program on Tree plantation program was hosted by Prof. Shital D. Sonawane and Dr Sachin S. Bharadwaj(Director).

The staff members of Mahatma Phule Institute of Management & Computer studies and Students were involved and participated in making this program a success.

Tree plantation is one of the effective remedial measures to control the air pollution and noise pollution. It also causes aesthetics improvement of the area as well as sustains and supports the biosphere.

Tree plantation program had conducted on 30/07/2022 between 11:00 am & 3:00 p.m at Kanifnath Pune. Intention of this activity was to make students aware about plantation of trees. Around 60 participants including staff, Director and students were registered for this program.