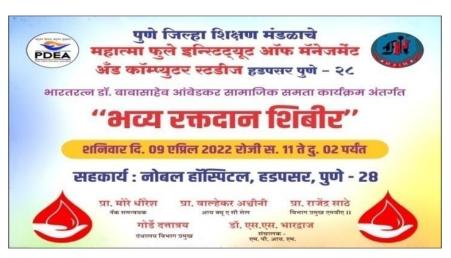

#### VI) Blood Donation Camp:

#### **Notice**

#### Mahatma Phule Institute of Management & Computer Studies

Hadapsar, Pune-28

#### NOTICE

Blood donation Camp

MPI/2021-22/13 A

Date-08/04/2022

This is to inform all the staff, MBA I and MBA II students that our institute will organize blood donation camp on 9/4/2022 between 11:00a.m & 12:00p.m at seminar hall of Mahatma Phule Institute of Management, Pune-28.

Intention of this activity is to make students, staff aware about importance of blood donation. All the staff, MBA I and MBA II Students must attend this Activity.

Prof. Shital Sonawane

Prof.Bhise Madhuri